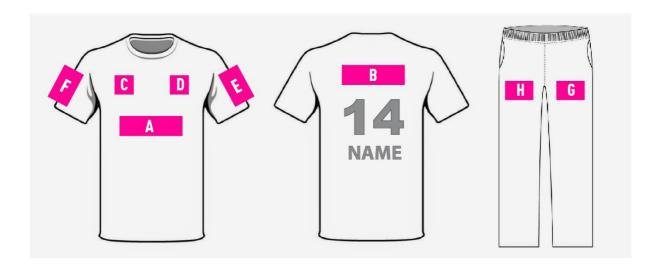

#### 3. JERSEY ENTITLEMENTS

 Full Apparel Sponsorship including Front of Jersey, Lead-Arm, Right Chest, Lead and Non-Lead Trouser except Non lead-arm (reserved for Central Title Sponsor Logo) and left chest (reserved for Tournament ILU) Below are the Mock-ups for the Jersey Entitlements along with the size dimensions of the logo for each position -

#### **TEAM SPONSOR JERSEY ASSETS**

| Logo Position on Jersey |                       | Rights Holder | Size Dimension |
|-------------------------|-----------------------|---------------|----------------|
| Α                       | Front                 | Team Sponsor  | 206.45 sq.cm   |
| В                       | Back                  | Team Sponsor  | 206.45 sq.cm   |
| С                       | Right Chest           | Team Logo     | 64.5 sq.cm     |
| Ε                       | Leading Arm           | Team Sponsor  | 129 sq.cm      |
| G                       | Trouser – Leading     | Team Sponsor  | 64.5 sq.cm     |
| Н                       | Trouser – Non-Leading | Team Sponsor  | 64.5 sq.cm     |

## **RESERVED JERSEY ASSETS**

| Logo Position on Jersey |                 | Rights Holder  | Size Dimension |
|-------------------------|-----------------|----------------|----------------|
| D                       | Left Chest      | Tournament ILU | 64.5 sq.cm     |
| F                       | Non-Leading Arm | Title Sponsor  | 129 sq.cm      |